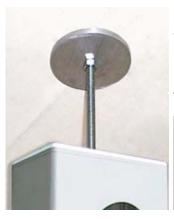

# Technical data - Energy column GAS 100

Below you are getting some additional information regarding dimensions and technical details

- <-- fastening device consists of:
  - · Aluminium plate
  - Threaded bolt
- Screw nuts and underlay disc
   Aluminium-cover

Sleeve for double ceilings or double floors

| Material:                         | aluminium silver anodised fitting material of V2A stainless steel                                  |
|-----------------------------------|----------------------------------------------------------------------------------------------------|
| Protection class:                 | IP 20 = non protection against humidity IP 54 = splashed water protection (with suitable assembly) |
| Dimensions:                       | 100 x 50 mm closed aluminium profile length regarding customer requirements (from 0,2 m up to 6 m) |
| Assembly:                         | For single side assembly of al trade able standard switch and socket programs                      |
| Colour:                           | Individually on all available RAL colours                                                          |
| Ground mounting flange including: | 4 stainless steel fitting screws (M5) with brass dowels                                            |
|                                   | Clamping device with tension spring technique                                                      |