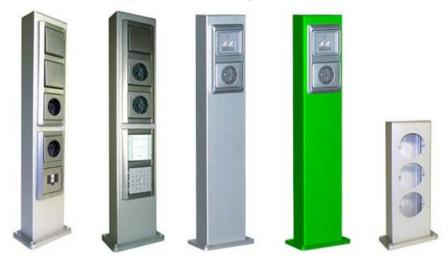

lumn is mainly used for assembly of al regular used switch and socket programs. The program assists variant boreholes for technical applications.

### System description - Aluminium power supply column GAS 100

The aluminium power supply column GAS 100 is designed for both indoor and outdoor applications.

#### Technical data - Energy column GAS 100

Below you are getting some additional information regarding dimensions and technical details

#### Assembly samples - Energy column GAS 100

You are invited to plan together with our engineers your individual application (height 200 up to 6000) with your individual technical assembly.

## System description - Aluminium power supply column GAS 100

The aluminium power supply column GAS 100 is designed for both indoor and outdoor applications.



- For ceramic, tiled floors, which are cleaned either wet or dry with protection class: IP
- Ceiling connections (up to a height of 6 m) can be drilled and assembled individually
- The sophisticated design is frequently used in modern offices to support power to each working place in combination with data and Telephone connections.
- In production and assembly halls this energy supplying column is the ideal solution for power supplying.
   Especially through to the possibility of combination for low voltage and data cable for controlling and information
- Customized powder coated in all possible RAL colours



 At outdoor areas the aluminium is free of corrosion and got an extremely high resistance and therewith the best premises.

### Scope of delivery

- Aluminium power supply column
-