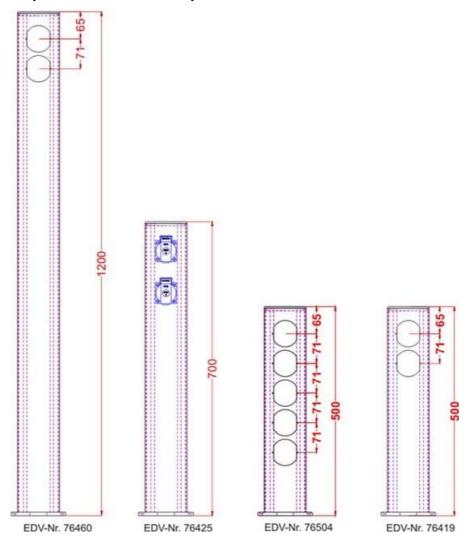

# Assembly samples - Energy column GAS 100

You are invited to plan together with our engineers your individual application (height 200 up to 6000) with your individual technical assembly.

#### Assembly sample Power column GAS 160

You are invited to plan together with our engineers your individual application (height 200 up to 6000) with your individual technical assembly.

# Assembly sample Power column GAS 160

You are invited to plan together with our engineers your individual application (height 200 up to 6000) with your individual technical assembly.