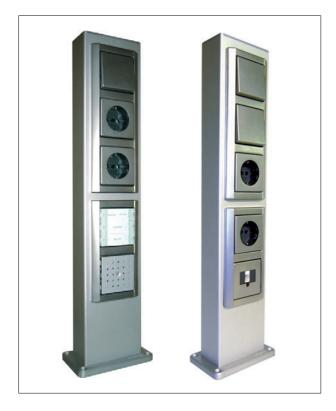

## Aluminium column GAS 100

The "small" energy column can contain all standard switch and socket systems. The different possibilities of drill holes and drilling templates offer high flexibility for the application of single or multiple socket and switch frames. For water cleaned ceramic or tile floors we offer the version IP 54.

# Aluminium power supply column GAS 100

The "little" power supply column is mainly used for assembly of al regular used switch and socket programs. The program assists variant boreholes for technical applications.

### System description - Aluminium power supply column GAS 100

The aluminium power supply column GAS 100 is designed for both indoor and outdoor applications.