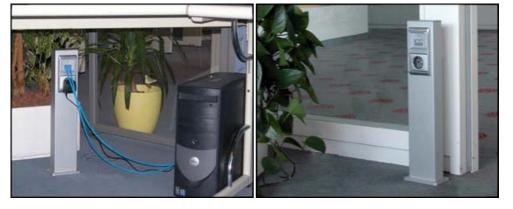

m 0,2 m up to 6 m) |
| Assembly:                         | For single side assembly of al trade able standard switch and socket programs                      |
| Colour:                           | Individually on all available RAL colours                                                          |
| Ground mounting flange including: | 4 stainless steel fitting screws (M5) with brass dowels                                            |
|                                   | Clamping device with tension spring technique                                                      |



# Assembly samples - Energy column GAS 100

You are invited to plan together with our engineers your individual application (height 200 up to 6000) with your individual technical assembly.



## **Application samples**



## Aluminium power supply column GAS 160



The power supply column GAS 160 multifunctional aluminium column wit in very robust design. This column can be assembled with technical applications at al sides

#### System description - Aluminium power supply column GAS 160

The power column GAS 160 for best usage at indoor (protection class IP 20) and outdoor (protection class IP 54) applications

#### Technical data - Energy column GAS 160

Below you are getting some additional information regarding dimensions and technical details.

#### Assembly sample Power column GAS 160

You are invited to plan together with our engineers your individual application (height 200 up to 6000) with your individual technical assembly.

## System description - Aluminium power supply column GAS 160

The power