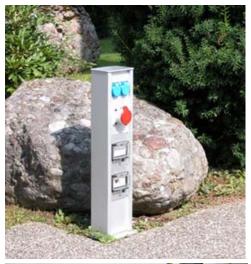

|
|                                   | clamping device with tension spring technique up to 16 mm²                                                                                                                                                                                                                                                                                                     |



# Assembly sample Power column GAS 160

You are invited to plan together with our engineers your individual application (height 200 up to 6000) with your individual technical assembly.



## **Applications**