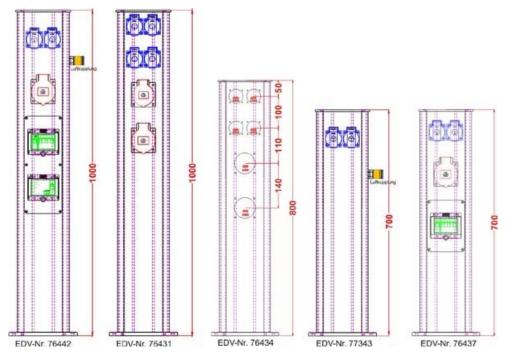

# Assembly samples - Energy column GAS 100

You are invited to plan together with our engineers your individual application (height 200 up to 6000) with your individual technical assembly.

#### Assembly sample Power column GAS 160

You are invited to plan together with our engineers your individual application (height 200 up to 6000) with your individual technical assembly.

# Assembly sample Power column GAS 160

You are invited to plan together with our engineers your individual application (height 200 up to 6000) with your individual technical assembly.