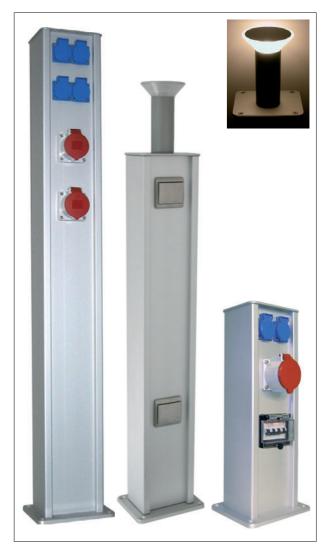

### Aluminium column GAS 160

The GAS 160 is a multifunctional and particularly solid construction. Fittings can be installed on all four sides of the column, e.g. 230 V or 400 V CEE-sockets in connection with switches and socket combinations, fuses and control units. A top guiding light is also available.

The GAS 160 is the ideal solution for production plants and workshops. Of special interest is the possibility to connect compressed air, low voltage supply systems as well as data processing modules, controlling and signal devices and CEE-add-on sockets up to 32A etc.

## Aluminium power supply column GAS 160

The power supply column GAS 160 multifunctional aluminium column wit in very robust design. This column can be assembled with technical applications at al sides

#### System description - Aluminium power supply column GAS 160

The power column GAS 160 for best usage at indoor (protection class IP 20) and outdoor (protection class IP 54) applications