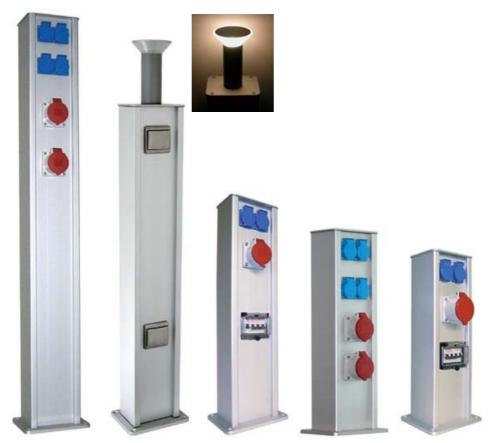

# **Aluminium Power Supply Columns**

GAS 100, GAS 160

## Aluminium column GAS 100

The "small" energy column can contain all standard switch and socket systems. The different possibilities of drill holes and drilling templates offer high flexibility for the application of single or multiple socket and switch frames. For water cleaned ceramic or tile floors we offer the version IP 54.

### Aluminium column GAS 160

The GAS 160 is a multifunctional and particularly solid construction. Fittings can be installed on all four sides of the column, e.g. 230 V or 400 V CEE-sockets in connection with switches and socket combinations, fuses and control units. A top guiding light is also available.

## Aluminium power supply column GAS 160

The power supply column GAS 160 multifunctional aluminium column wit in very robust design. This column can be assembled with technical applications at al sides