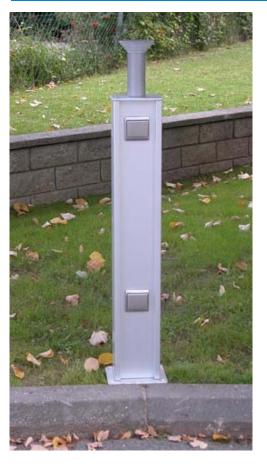

|
|                                   | clamping device with tension spring technique up to 16 mm²                                                                                                                                                                                                                                                                                                     |



# Assembly sample Power column GAS 160

You are invited to plan together with our engineers your individual application (height 200 up to 6000) with your individual technical assembly.



## **Applications**