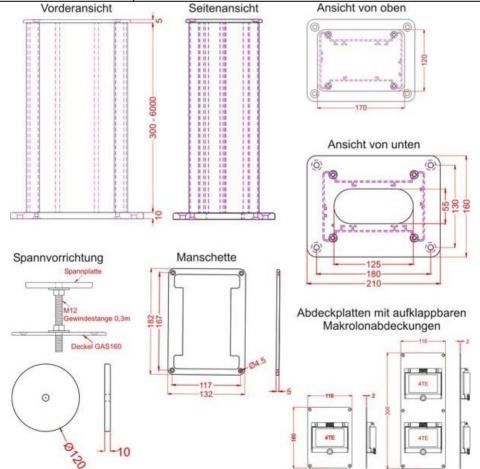

# Technical data - Energy column GAS 100

Below you are getting some additional information regarding dimensions and technical details

- <-- fastening device consists of:
  - · Aluminium plate
  - Threaded bolt
- Screw nuts and underlay disc
   Aluminium-cover

Sleeve for double ceilings or double floors

| Material:                         | aluminium silver anodised fitting material of V2A stainless steel                                  |
|-----------------------------------|----------------------------------------------------------------------------------------------------|
| Protection class:                 | IP 20 = non protection against humidity IP 54 = splashed water protection (with suitable assembly) |
| Dimensions:                       | 100 x 50 mm closed aluminium profile length regarding customer requirements (from 0,2 m up to 6 m) |
| Assembly:                         | For single side assembly of al trade able standard switch and socket programs                      |
| Colour:                           | Individually on all available RAL colours                                                          |
| Ground mounting flange including: | 4 stainless steel fitting screws (M5) with brass dowels                                            |
|                                   | Clamping device with tension spring technique                                                      |

# Technical data - Energy column GAS 160

Below you are getting some additional information regarding dimensions and technical details.

<-- fastening device consists of:

- aluminium plate
- threaded bolt M12
- · screw nuts and underlay disc

Aluminium-cover

Sleeve for double ceilings or double floors

| Material:                         | Aluminium silver anodised fitting material of V2A stainless steel                                                                                                                                                                                                                                                                                              |
|-----------------------------------|----------------------------------------------------------------------------------------------------------------------------------------------------------------------------------------------------------------------------------------------------------------------------------------------------------------------------------------------------------------|
| Protection class:                 | IP 20 = non protection against humidity IP 54 = splashed water protection (with suitable assembly)                                                                                                                                                                                                                                                             |
| Dimensions:                       | 160 x 110 mm closed aluminium profile length regarding customer requirements (von 0,3 m up to 6 m)                                                                                                                                                                                                                                                             |
| Assembly:                         | possible on all sides regarding underlying requirements  • For all side assembly with al available electrical switch and socket programs  • For all side CEE socket assembly  • Fuse: line protection switch and residual current operated device  • Pneumatic connectivity ¼`` up to two single hand pneumatic connections  • Light can be mounted at the top |
| Colour:                           | regarding underlying requirements either powder coated or in every RAL colour available.                                                                                                                                                                                                                                                                       |
| Ground mounting flange including: | 4 stainless steel fitting screws (M5) with brass dowels                                                                                                                                                                                                                                                                                                        |
|                                   | clamping device with tension spring technique up to 16 mm²                                                                                                                                                                                                                                                                                                     |