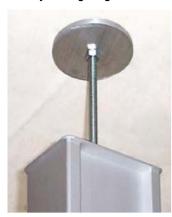

# Technical data - Energy column GAS 100

Below you are getting some additional information regarding dimensions and technical details

- <-- fastening device consists of:
  - · Aluminium plate
  - Threaded bolt
- Screw nuts and underlay disc
   Aluminium-cover

Sleeve for double ceilings or double floors

| Material:                         | aluminium silver anodised fitting material of V2A stainless steel                                  |
|-----------------------------------|----------------------------------------------------------------------------------------------------|
| Protection class:                 | IP 20 = non protection against humidity IP 54 = splashed water protection (with suitable assembly) |
| Dimensions:                       | 100 x 50 mm closed aluminium profile length regarding customer requirements (from 0,2 m up to 6 m) |
| Assembly:                         | For single side assembly of al trade able standard switch and socket programs                      |
| Colour:                           | Individually on all available RAL colours                                                          |
| Ground mounting flange including: | 4 stainless steel fitting screws (M5) with brass dowels                                            |
|                                   | Clamping device with tension spring technique                                                      |

# Technical data - Energy column GAS 160

Below you are getting some additional information regarding dimensions and technical details.

<-- fastening device consists of:

- aluminium plate
- threaded bolt M12
- · screw nuts and underlay disc