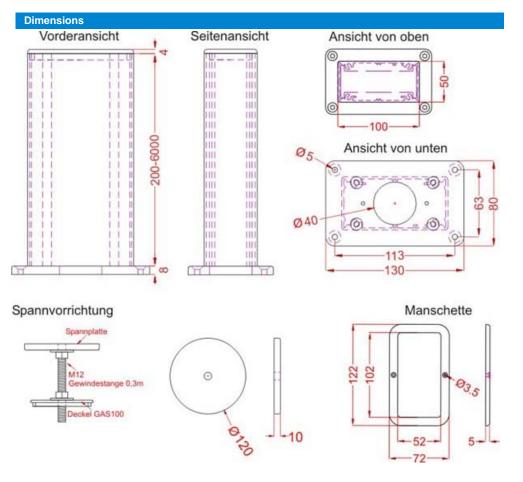

# Technical data - Energy column GAS 100

Below you are getting some additional information regarding dimensions and technical details

- <-- fastening device consists of:
  - · Aluminium plate
  - Threaded bolt
- Screw nuts and underlay disc
   Aluminium-cover

Sleeve for double ceilings or double floors

| Material:                         | aluminium silver anodised fitting material of V2A stainless steel                                  |
|-----------------------------------|----------------------------------------------------------------------------------------------------|
| Protection class:                 | IP 20 = non protection against humidity IP 54 = splashed water protection (with suitable assembly) |
| Dimensions:                       | 100 x 50 mm closed aluminium profile length regarding customer requirements (from 0,2 m up to 6 m) |
| Assembly:                         | For single side assembly of al trade able standard switch and socket programs                      |
| Colour:                           | Individually on all available RAL colours                                                          |
| Ground mounting flange including: | 4 stainless steel fitting screws (M5) with brass dowels                                            |
|                                   | Clamping device with tension spring technique                                                      |

# Technical data - Energy column GAS 160

Below you are getting some additional information regarding dimensions and technical details.

<-- fastening device consists of:

- aluminium plate
- threaded bolt M12
- · screw nuts and underlay disc

Aluminium-cover

Sleeve for double ceilings or double floors

| Material:                         | Aluminium silver anodised fitting material of V2A stainless steel                                                                                                                                                                                                                                                                                              |
|-----------------------------------|----------------------------------------------------------------------------------------------------------------------------------------------------------------------------------------------------------------------------------------------------------------------------------------------------------------------------------------------------------------|
| Protection class:                 | IP 20 = non protection against humidity IP 54 = splashed water protection (with suitable assembly)                                                                                                                                                                                                                                                             |
| Dimensions:                       | 160 x 110 mm closed aluminium profile length regarding customer requirements (von 0,3 m up to 6 m)                                                                                                                                                                                                                                                             |
| Assembly:                         | possible on all sides regarding underlying requirements  • For all side assembly with al available electrical switch and socket programs  • For all side CEE socket assembly  • Fuse: line protection switch and residual current operated device  • Pneumatic connectivity ¼`` up to two single hand pneumatic connections  • Light can be mounted at the top |
| Colour:                           | regarding underlying requirements either powder coated or in every RAL colour available.                                                                                                                                                                                                                                                                       |
| Ground mounting flange including: | 4 stainless steel fitting screws (M5) with brass dowels                                                                                                                                                                                                                                                                                                        |
|                                   | clamping device with tension spring technique up to 16 mm²                                                                                                                                                                                                                                                                                                     |